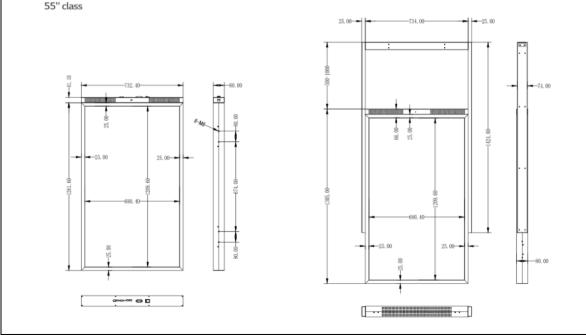

Shenzhen Yaxunda lcd display equipment Asianda<sup>®</sup> Co.,Ltd Model: YXD55L-WA7 55Inch Double Sided Window Advertising Digital Signage Installation Methods **Product** 732.4\*80\*1302.7 W\*T\*H (mm) **Dimensions Application** Scenario 2500nits 700nits 55" class